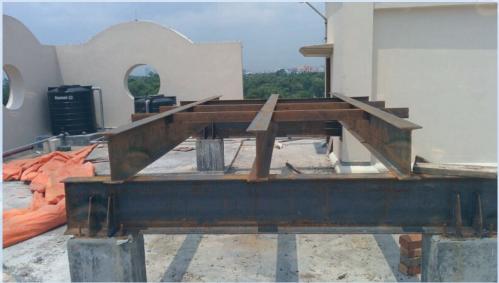

# ROOF TOP INSTALLATION

# PICTURES OF TYPICAL MS GRILLAGE

# DESIGNING OF MS BASE FRAMES for different types of installations like on STAGINGS, on FOOTINGS on roof tops or on ground

....Cont...,