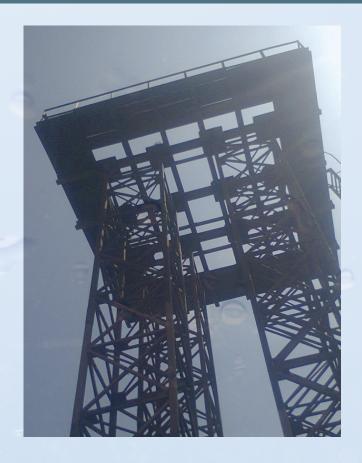

### ON A STAGING INSTALLATION

# PICTURES OF TYPICAL MS GRILLAGE

# DESIGNING OF MS BASE FRAMES for different types of installations like on STAGINGS, on FOOTINGS on roof tops or on ground

....Cont...,