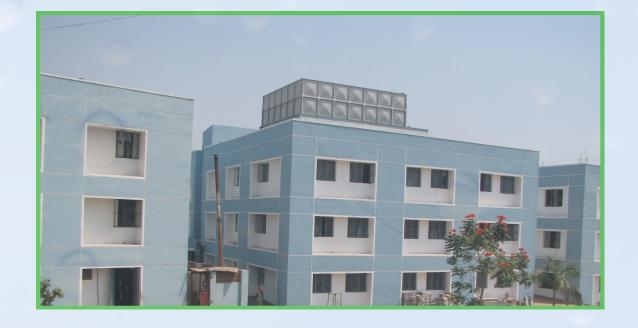

s capacity at CIP-Ranchi, a CPWD Project.

(Picture below)





# ...and our latest installation at Agriculture Institute -Hazaribagh -Capacity 1,62,000 liters

(Picture below)





### Best option under any condition



### WEATHERPROOF











SEVARTH Jal hai to Kal hai



### **DISTINGUISHED FEATURES**

- Worldwide replacement of RCC and PS tanks
- Less self-weight, hence ideal for installing on existing old buildings on rooftop on hilly areas
- Modular in construction and hence ease of access to install at site where normal tanks cannot be installed, and it is preferred for installation at refuge floors of High-rise buildings.
- UV stabilized ideal for outdoor weathering
- No Algae or bacteria growth in SMC Panel tanks.
- Panel tank requires NO regular maintenances like RCC tanks.



### **ADVANTAGES OF SMC PANEL TANK**

- 100% SAFE FOR THE STORAGE OF DRINKING WATER AS ALL MATERIALS ARE MADE FROM FDA APPROVED GRADES OF MATERIALS.
- VERY EASY TO HANDLE AND TRANSPORT.
- EASY TO INSTALL, CAN BE INSTALLED BY PLUMBERS AND GENERAL TECHNICIANS WITH THE HELP OF CONVENTIONAL TOOLS & TACKLES.
- UV STABILIZED- IDEAL TANK FOR STORING WATER IN OUTDOOR WEATHER CONDITIONS.
- EASY TO DISMANTLE AND SHIFT IN CASE OF CHANGE IN SITE.
- EASY TO INCREASE OR DECREASE THE SIZE OF TANKS.
- NO CHANCES OF LEAKAGE.
- DESIGNED FOR A LIFE OF AT LEAST 50 YEARS.
- BEST suited for hilly and difficult terrain.





#### COMPARISION BETWEEN RCC AND SMC PANEL TANK

### RCC TANK

- 1 Lac liter RCC tank project will take at least 6 months to 1 years to complete.
- Regular cleaning and repair required.
-