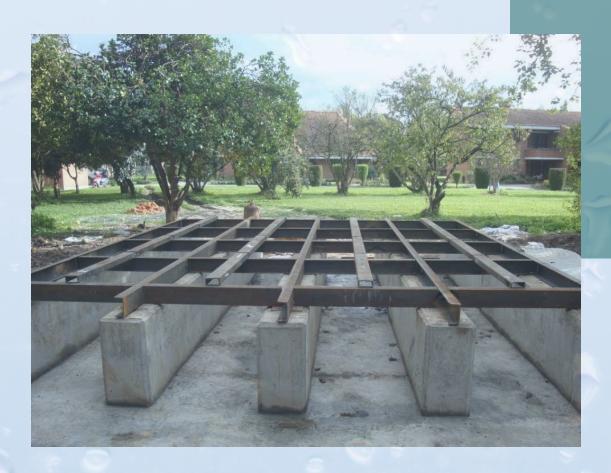

# PICTURES OF TYPICAL MS GRILLAGE

# DESIGNING OF MS BASE FRAMES for different types of installations like on STAGINGS, on FOOTINGS on roof tops or on ground

....Cont...,