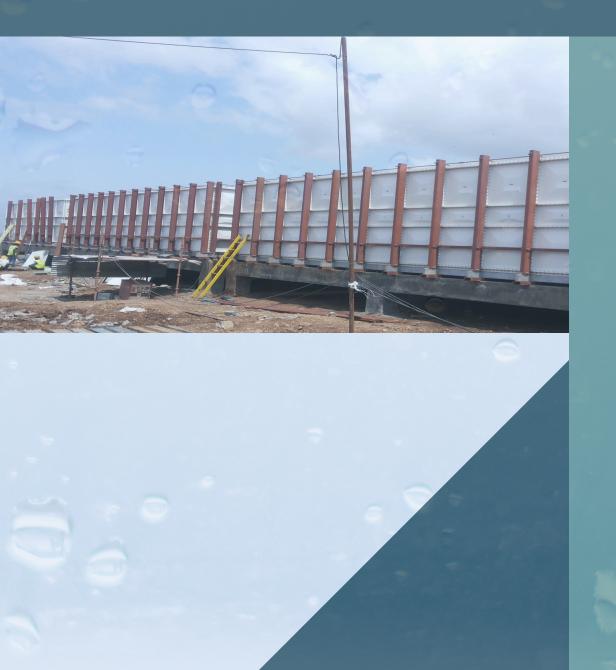

# ON GROUND INSTALLATION

# ROOF TOP INSTALLATION

### ON A STAGING INSTALLATION