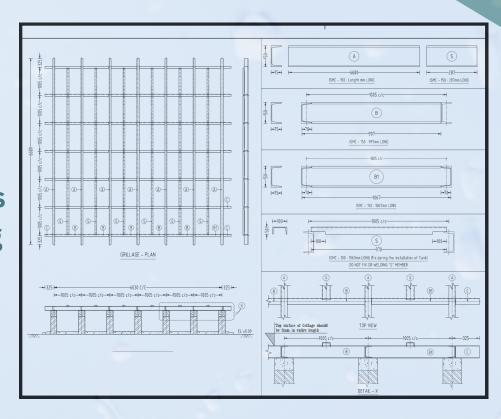

# PICTURES OF TYPICAL MS GRILLAGE

# DESIGNING OF MS BASE FRAMES for different types of installations like on STAGINGS, on FOOTINGS on roof tops or on ground

....Cont...,