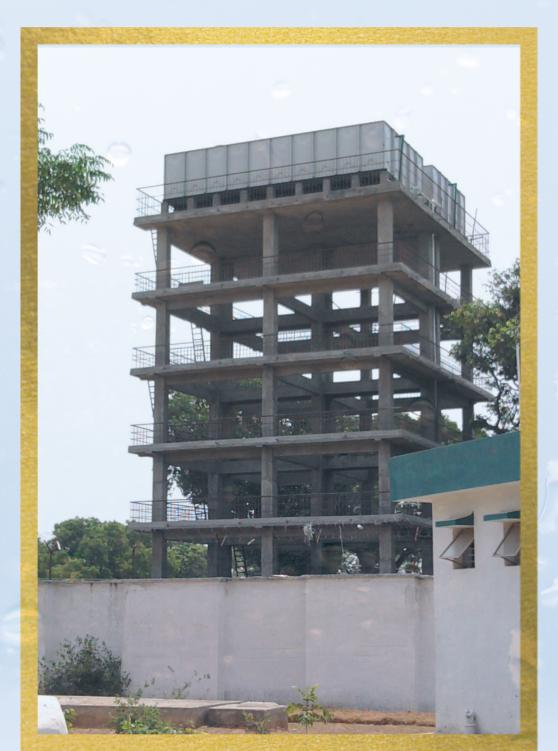

### ON A STAGING INSTALLATION

# DESIGNING OF MS BASE FRAMES for different types of installations like on STAGINGS, on FOOTINGS on roof tops or on ground

....Cont...,