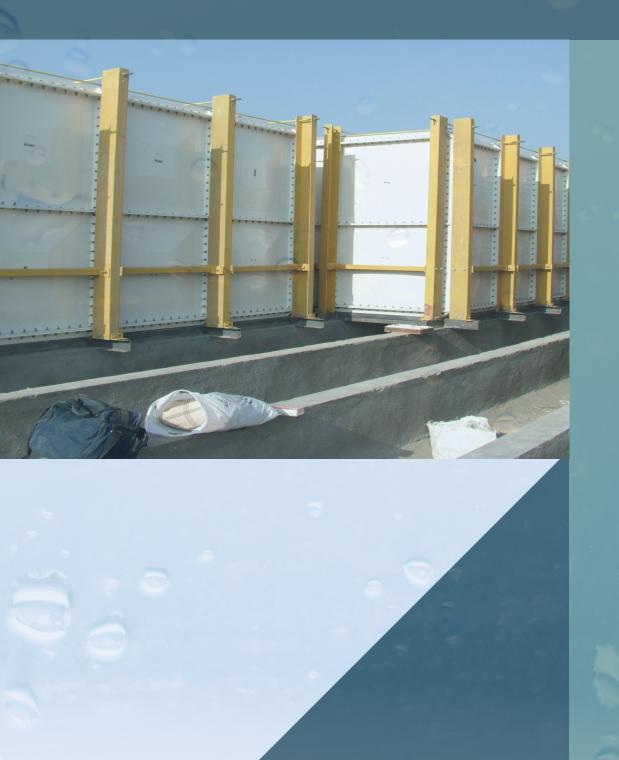

### **Spares of an SMC TANK**

### <u>Full Flexibility</u> <u>only with GRP-SMC Panel Tanks</u>

We Provide panels of various sizes as below to install the required capacity tanks in the available space

- 1 mt x 1 mt panels
- 1mt x 2 mt panels
- 0.5 mt x 1 mt panels
- 0.5 mt x 2 mts panels