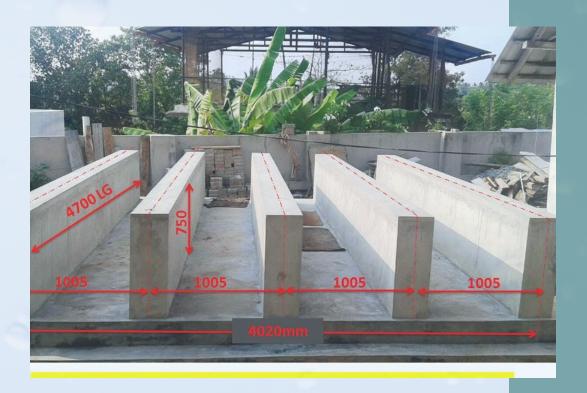

Cannot increase the size once tank is build
- Zero possibility of dismantling and shifting of tank
- Effect on water quality is severe as PH value changes due to leaching

### **SMC PANEL TANK**

- Half to one month required for construction of SMC tank.
- No cleaning or any repair ever required.
- No Algae or Moss formation at all. Best way to store water.
- Thermal insulation is Excellent
- Size can be modified easily
- Easy to dismantle and shift.
- No effect on quality of water.





# ON GROUND INSTALLATION





# ROOF TOP INSTALLATION





### ON A STAGING INSTALLATION





# PICTURES OF TYPICAL MS GRILLAGE





# DESIGNING OF MS BASE FRAMES for different types of installations like on STAGINGS, on FOOTINGS on roof tops or on ground







....Cont...,

# SEVARTH Jal hai to Kal hai







### **Spares of an SMC TANK**















### <u>Full Flexibility</u> <u>only with GRP-SMC Panel Tanks</u>

We Provide panels of various sizes as below to install the required capacity tanks in the available space

- 1 mt x 1 mt panels
- 1mt x 2 mt panels
- 0.5 mt x 1 mt panels
- 0.5 mt x 2 mts panels





### Reference drawings support

We provide
NON-VETTED
REFERENCE
DRAWINGS to
help our clients
in constructing
the staging









### About us and business growth

We had a humble start in 2008 when **GRP-SMC** panel tanks were hardly known to India except for a few agencies like CPWD and few regional private sector companies of west. It was in 2009 that we installed our fist 200 KL panel tank at CIP-Ranchi on RCC staging and did not look back thereafter. We introduced these SMC