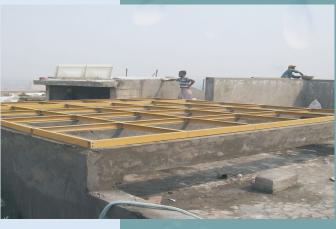

# ROOF TOP INSTALLATION

# PICTURES OF TYPICAL MS GRILLAGE

# DESIGNING OF MS BASE FRAMES for different types of installations like on STAGINGS, on FOOTINGS on roof tops or on ground

....Cont...,