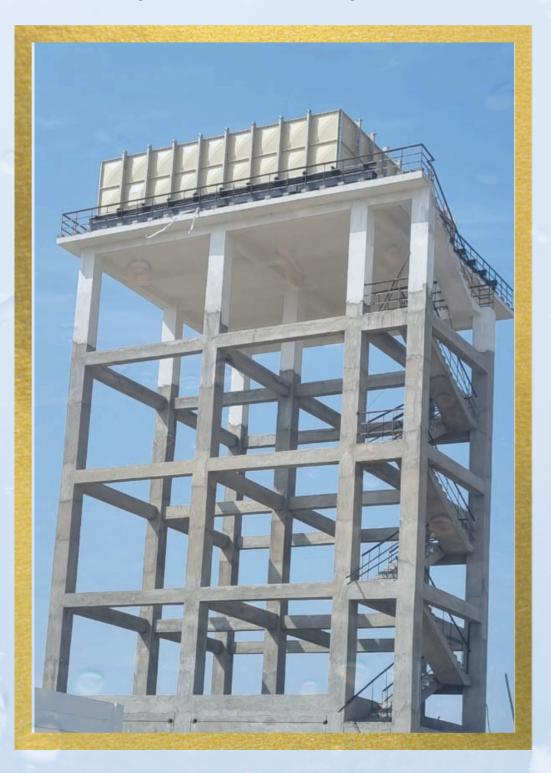

### ON A STAGING INSTALLATION

# DESIGNING OF MS BASE FRAMES for different types of installations like on STAGINGS, on FOOTINGS on roof tops or on ground

....Cont...,