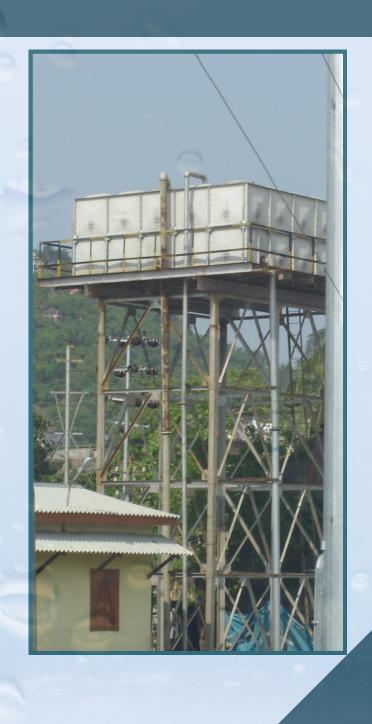

### ON A STAGING INSTALLATION

# DESIGNING OF MS BASE FRAMES for different types of installations like on STAGINGS, on FOOTINGS on roof tops or on ground

....Cont...,