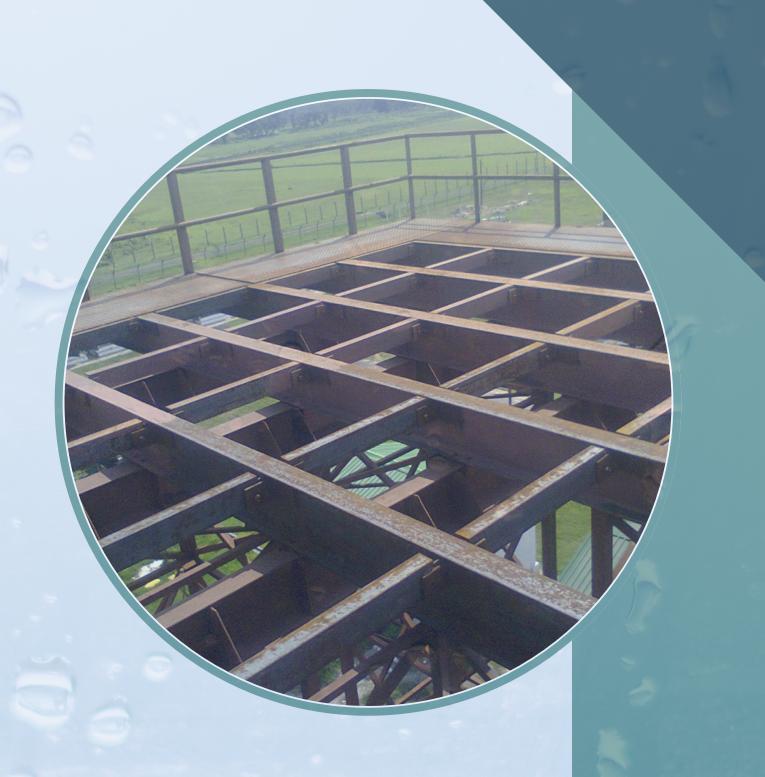

# PICTURES OF TYPICAL MS GRILLAGE

# DESIGNING OF MS BASE FRAMES for different types of installations like on STAGINGS, on FOOTINGS on roof tops or on ground

....Cont...,