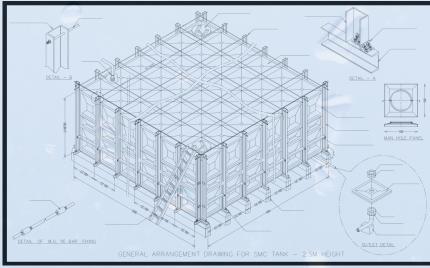

# PICTURES OF TYPICAL MS GRILLAGE

# DESIGNING OF MS BASE FRAMES for different types of installations like on STAGINGS, on FOOTINGS on roof tops or on ground

....Cont...,