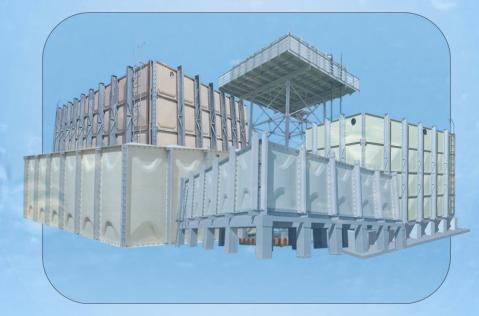

# GRP-SMC Panel Water Storage Tanks

(1000 liters to 10 lac liters)

Verity Ventures & Logistics

Before we begin, a word on why we are pioneers in GRP-SMC Panel Water Tank business-

Way back in 2009 we had our 1st installation of 2,00,000 Liters capacity at CIP-Ranchi, a CPWD Project.

(Picture below)

# ...and our latest installation at Agriculture Institute -Hazaribagh -Capacity 1,62,000 liters

(Picture below)